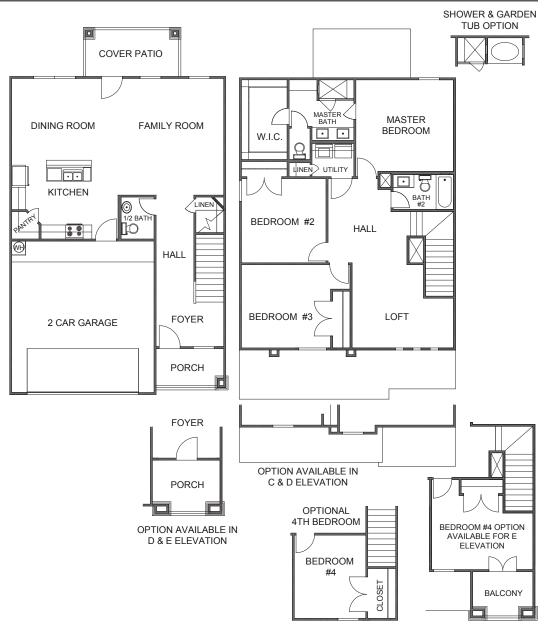

## SAN FELIPE

3 bedrooms

2 1/2 baths

2 car garage

total sq. ft.

2,682

This plan is copyrighted by WestWind Homes and may not be reproduced, modified or reused without the express written consent of WestWind Homes. For Information call: (956) 968-4238.